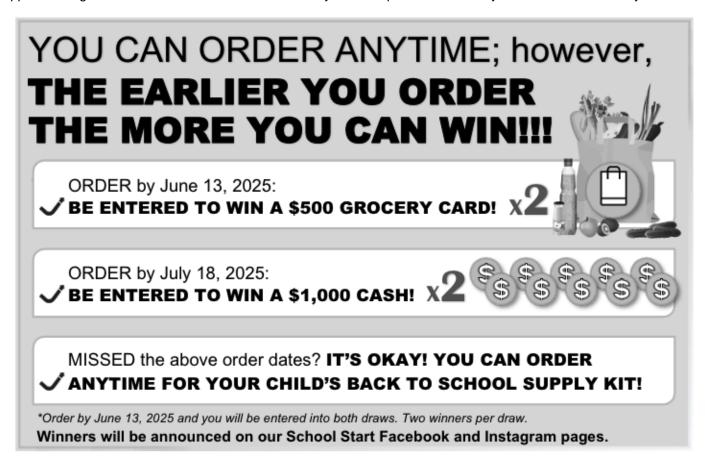

### Dear Parents/Guardians:

Your teachers at Milk River Ridge School are excited to offer the opportunity to purchase quality standardized school supplies through School Start for the 2025/2026 school year. This process will save you both time and money.