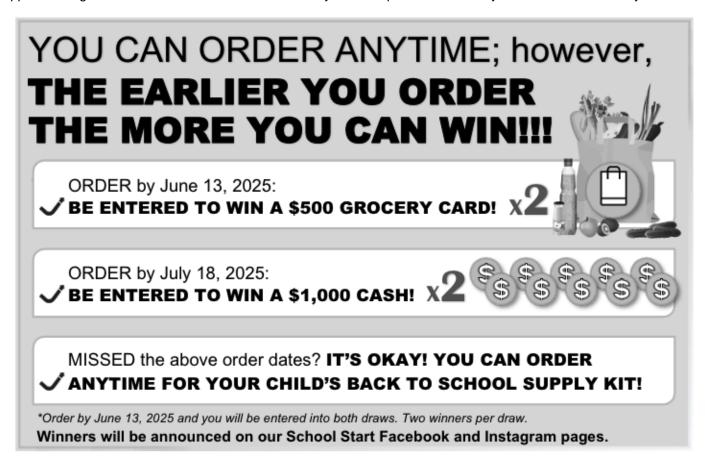

## Dear Parents/Guardians:

Your teachers at Milk River Ridge School are excited to offer the opportunity to purchase quality standardized school supplies through School Start for the 2025/2026 school year. This process will save you both time and money.